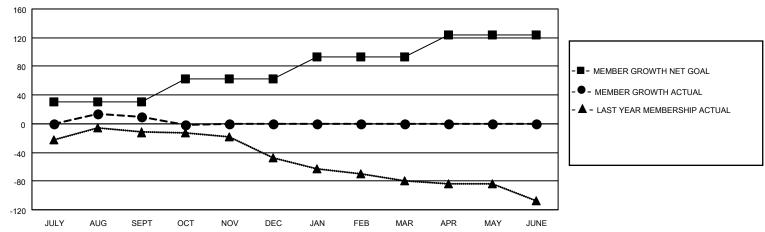

### District 25 E

| Clubs                 |               |           |               | Members               |                        |                         |                                                    |
|-----------------------|---------------|-----------|---------------|-----------------------|------------------------|-------------------------|----------------------------------------------------|
| RESULTS FOR 2021-2022 |               |           |               | RESULTS FOR 2021-2022 |                        |                         |                                                    |
| QUARTER               | NEW CLUB GOAL | NEW CLUBS | DROPPED CLUBS | QUARTER MEM           | BER GROWTH NET<br>GOAL | MEMBER GROWTH<br>ACTUAL | DROPPED<br>MEMBERS ACTUAL<br>(including transfers) |
| JULY/AUG/SEPT         | 0             | 0         | 0             | JULY/AUG/SEPT         | 31                     | 37                      | 25                                                 |
| OCT/NOV/DEC           | 1             | 0         | 0             | OCT/NOV/DEC           | 31                     | 5                       | 16                                                 |
| JAN/FEB/MAR           | 0             | 0         | 0             | JAN/FEB/MAR           | 31                     | 0                       | 0                                                  |
| APR/MAY/JUNE          | 0             | 0         | 0             | APR/MAY/JUNE          | 31                     | 0                       | 0                                                  |

#### GOALS AND ACTUAL MEMBERS CUMULATIVE

| DROPPED CLUBS: 0 |    | 17 CLUBS OF 56 ADDED 1 OR<br>MORE NEW MEMBERS | GENDER DISTRIBUTION                 |              |  |
|------------------|----|-----------------------------------------------|-------------------------------------|--------------|--|
|                  |    | MORE NEW MEMBERS                              | MALE                                | 809 (62.33%) |  |
|                  |    |                                               | FEMALE 489 (37.67%)                 |              |  |
| DROPPED MEMBERS  |    |                                               | NON BINARY                          | 0 (0.00%)    |  |
|                  |    |                                               | PREFER NOT TO ANSWER                | 0 (0.00%)    |  |
| DECEASED         | 14 |                                               |                                     |              |  |
| CLUB CANCELLED   | 0  | CLICK HERE FOR CUMULATIVE                     | TOTAL FAMILY UNIT MEMBERS 505       |              |  |
| OTHER            | 27 | MEMBERSHIP DATA                               |                                     |              |  |
| TOTAL            | 41 |                                               | FAMILY MEMBERS PAYING HALF DUES 259 |              |  |
|                  |    |                                               |                                     |              |  |