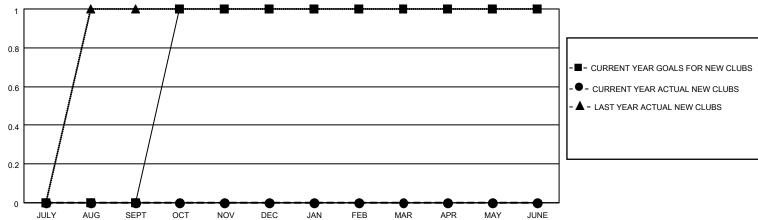

### District 25 E

| Clubs                 |               |           |               | Members               |                        |                         |                                                    |
|-----------------------|---------------|-----------|---------------|-----------------------|------------------------|-------------------------|----------------------------------------------------|
| RESULTS FOR 2021-2022 |               |           |               | RESULTS FOR 2021-2022 |                        |                         |                                                    |
| QUARTER               | NEW CLUB GOAL | NEW CLUBS | DROPPED CLUBS | QUARTER MEM           | BER GROWTH NET<br>GOAL | MEMBER GROWTH<br>ACTUAL | DROPPED<br>MEMBERS ACTUAL<br>(including transfers) |
| JULY/AUG/SEPT         | 0             | 0         | 0             | JULY/AUG/SEPT         | 31                     | 37                      | 25                                                 |
| OCT/NOV/DEC           | 1             | 0         | 0             | OCT/NOV/DEC           | 31                     | 5                       | 16                                                 |
| JAN/FEB/MAR           | 0             | 0         | 0             | JAN/FEB/MAR           | 31                     | 0                       | 0                                                  |
| APR/MAY/JUNE          | 0             | 0         | 0             | APR/MAY/JUNE          | 31                     | 0                       | 0                                                  |

# GOALS AND ACTUAL NEW CLUBS CUMULATIVE